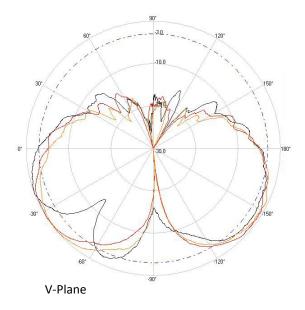

## > 2.45 GHZ

> 5.5 GHZ

## **Radiation Pattern Legend**

Lead 1: Black Lead 2: Red Lead 3: Orange

The facts and figures herein are carefully compiled to the best of our knowledge and are intended for general informational purposes only. Responsibility for the use and application of AccelTex Solutions materials rests with the end user. All AccelTex Solutions products are sold pursuant to the AccelTex Solutions Terms and Conditions of Sale. © 2014 AccelTex Solutions. All Rights Reserved. AccelTex, AccelTex Solutions the AccelTex Solutions Logo and other marks are trademarks or registered trademarks of AccelTex Solutions. Other products or service names may be the property of third parties.